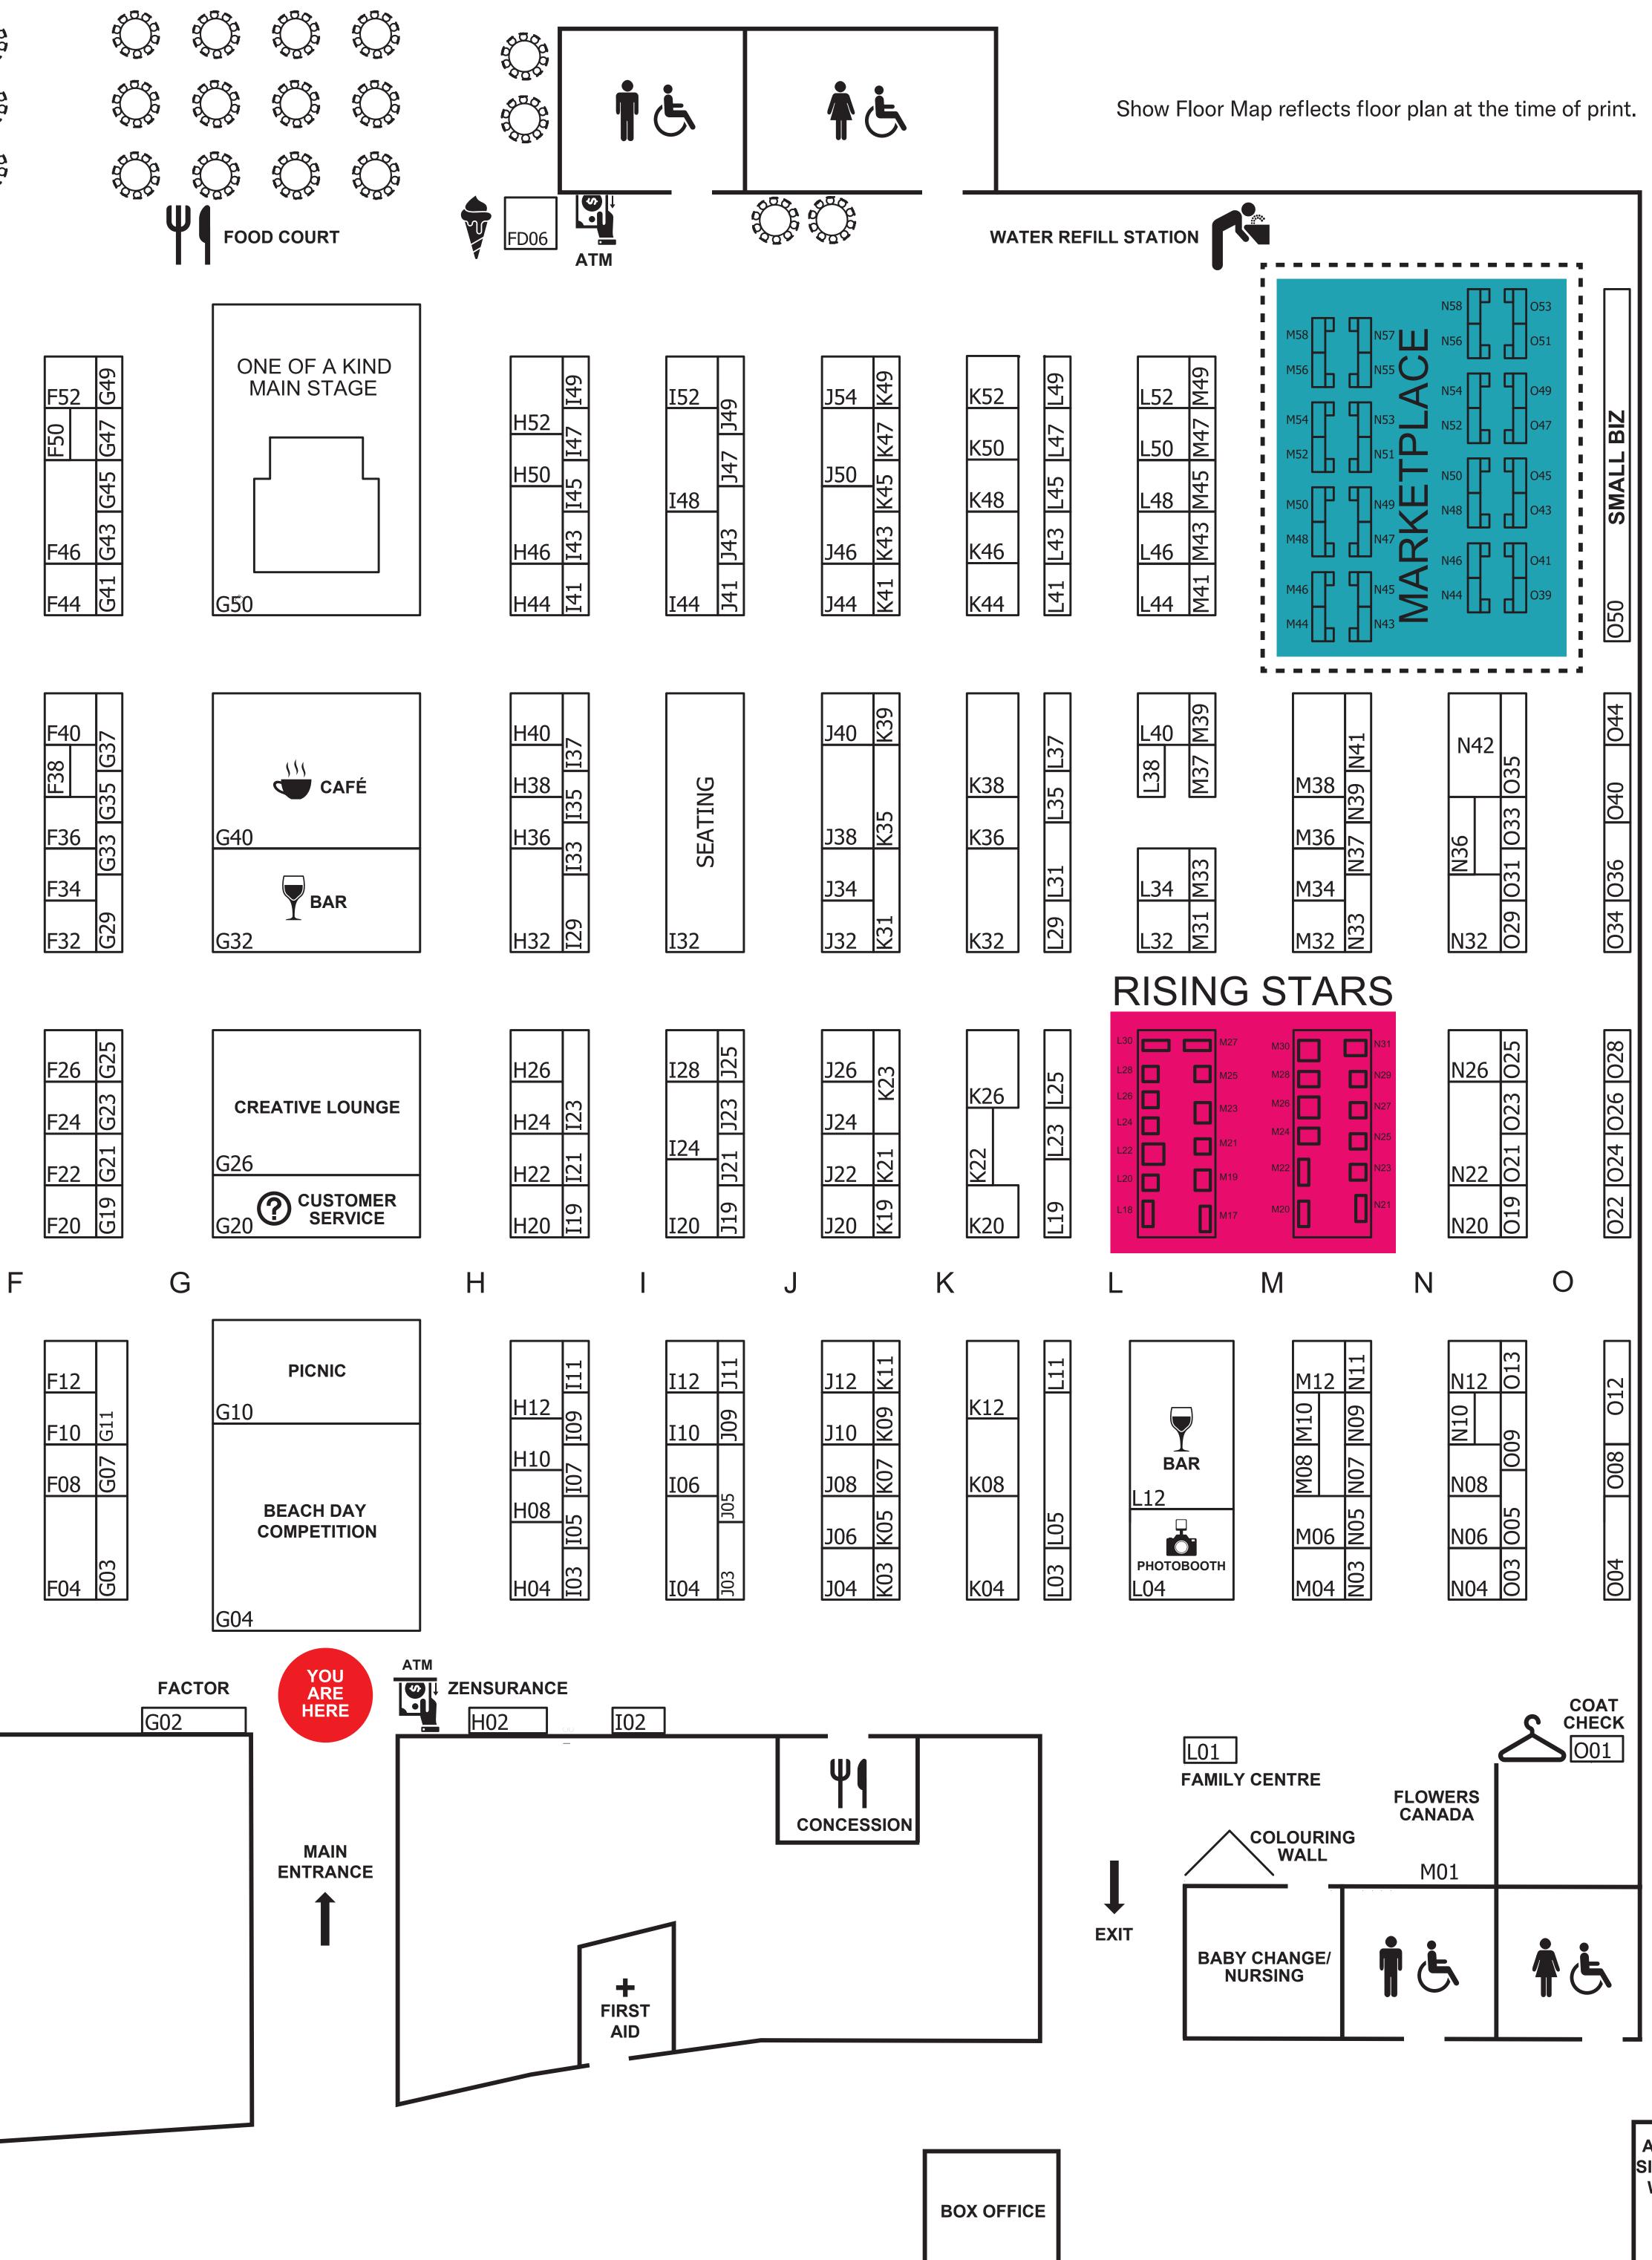

# Show Floor Map

## Guest Services

**Customer Service Centre** Booth G20

**Complimentary Parcel Check,** Powered by Clickship Booth CO2

Family Centre Booth L01

Café Booth G40

Bar Booth G32

Water Refill Station North End of Aisle M

Food Trucks & Concessions Provided by Enercare Centre. See map for locations.

#### Accessibility

A limited number of wheelchairs and mobility scooters available on a first-come, first-served basis at the show entrance.

Free Wi-Fi: !ExplaceWifi

Join us at the 50th One Of A Kind Winter Show 27 to December 7, 2025. Scan before March 30, 4pm to purchase your advance tickets.